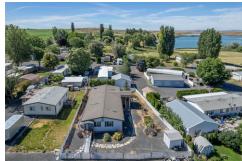

## 15929 Mallard Ln SE, Warden, WA 98857

» Beds: 2 | Baths: 1 Full, 1 Half

» MLS #: 2258025

» Mobile/Manufactured | 1,728 ft<sup>2</sup> | Lot: 6,634 ft<sup>2</sup>

» More Info: 15929SEMallard.lsForSale.com

## \$ 299,900

Julie Johnson (509) 989-6626 (Mobile) juiejohnsonismyagent@gmail.com http://www.sellsingrantcounty.com

Discover the perfect floor plan with two primary bedrooms near Pot Holes Reservoir! Ideal for fishing, hunting, and embracing country living, this beautiful upgraded property has everything you need. The NEWLY RENOVATED kitchen with granite counters and custom cabinets are perfect for entertaining. NEW beautiful laminate flooring throughout the whole home. Enjoy the low-maintenance landscaping and a covered patio for outdoor relaxation. This meticulously cared-for double-wide manufactured home has a spacious laundry and storage room for added convenience. With separate entertaining and living areas, there's ample space for everyone. Don't miss your chance to see this impressive homeschedule your tour today!