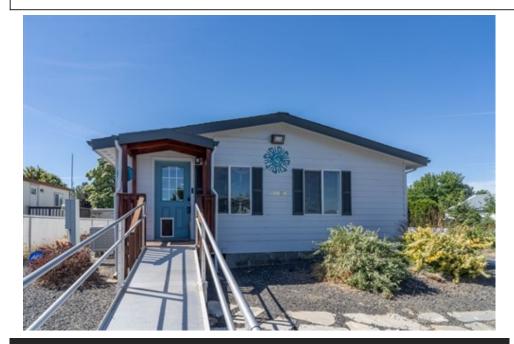

## 15929 Mallard Ln SE, Warden, WA 98857

» Beds: 2 | Baths: 1 Full, 1 Half

» MLS #: 2258025

» Mobile/Manufactured | 1,728 ft<sup>2</sup> | Lot: 6,634 ft<sup>2</sup>

» More Info: 15929SEMallard.lsForSale.com

## \$ 299,900

Julie Johnson (509) 989-6626 (Mobile) juiejohnsonismyagent@gmail.com http://www.sellsingrantcounty.com

Discover the perfect floor plan with two primary bedrooms near Pot Holes Reservoir! Ideal for fishing, hunting, and embracing country living, this beautiful upgraded property has everything you need. The NEWLY RENOVATED kitchen with granite counters and custom cabinets are perfect for entertaining. NEW beautiful laminate flooring throughout the whole home. Enjoy the low-maintenance landscaping and a covered patio for outdoor relaxation. This meticulously cared-for double-wide manufactured home has a spacious laundry and storage room for added convenience. With separate entertaining and living areas, there's ample space for everyone. Don't miss your chance to see this impressive homeschedule your tour today!